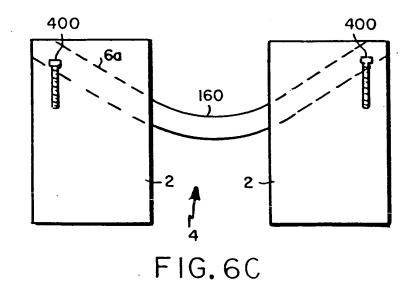

FIG. 2A



FIG.2B











FIG.3B





·. .

FIG.3C



FIG.3D



ւթու նորկ գլուս այցու այցու այու կլուս գլուս գլուս այն անց գնու հետ կուն այցու թու եռոն հետը չեռ էթու ուսեն ուսեն ուսեն հուլի երուն էրուն չեր հետն ենչոն չեր





FIG.5B







FIG.6A



ոքու քուկ մուս երու պատուպետ ոս ընտու քուն տարել երուկ մուն կուն Դես երոյի մեստ էլու էլու էլու էլու ծունի ոսի մեստ իեսի էլու ենսին դես եր

8/16





سوال المراقبة المراقب المراقبة الم 9/16  $160^{160^{\circ}}$   $19^{19^{\circ}}$   $406^{404}$   $406^{404}$   $412^{408}$   $408^{400}$   $161^{\circ}$  $160^{\circ}$ 

2

FIG. 7C

10/019265



منية فليبة أقريب مالا الرية بسية فلاس الأسمار من الإسلام الله منها الاسمار الم



10/16

• • • •



FIG. 9

FIG. 10



FIG. IIA



معلم والاعلى والله معلم واللافع والله والله المعلم والله معلم معلم والله معلم والله معلم والله معلم والله معلم سلك السلة الأسل معلم معلم واللافع والله المعلم والله معلم معلم والله معلم والله معلم والله والله والله والله وال

# yeter, and in the second 10/019265 1200 11716 1200 1206 1204 1208

1202

1206

FIG.I2B

FIG. 12C